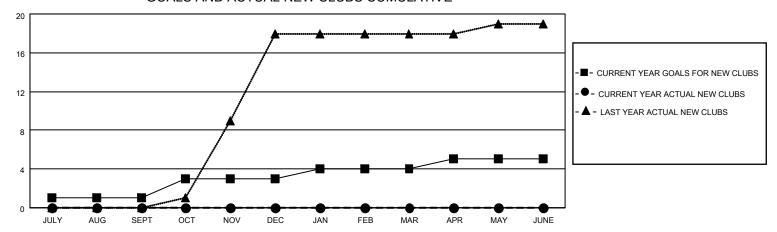

## MONTHLY MEMBERSHIP PROGRESS REPORT

LOCATION INDIA District 3231A1 Results as of: 8/31/2021

| Clubs RESULTS FOR 2021-2022 |   |   |   | Members RESULTS FOR 2021-2022 |    |    |   |
|-----------------------------|---|---|---|-------------------------------|----|----|---|
|                             |   |   |   |                               |    |    |   |
| JULY/AUG/SEPT               | 1 | 0 | 0 | JULY/AUG/SEPT                 | 15 | 29 | 5 |
| OCT/NOV/DEC                 | 2 | 0 | 0 | OCT/NOV/DEC                   | 10 | 0  | 0 |
| JAN/FEB/MAR                 | 1 | 0 | 0 | JAN/FEB/MAR                   | 15 | 0  | 0 |
| APR/MAY/JUNE                | 1 | 0 | 0 | APR/MAY/JUNE                  | 10 | 0  | 0 |

## GOALS AND ACTUAL NEW CLUBS CUMULATIVE



## GOALS AND ACTUAL MEMBERS CUMULATIVE



| DROPPED CLUBS: 0 |   | 9 CLUBS OF 70 ADDED 1 OR<br>MORE NEW MEMBERS | GENDER DISTRIBUTION                 |              |  |
|------------------|---|----------------------------------------------|-------------------------------------|--------------|--|
|                  |   | WORE NEW WEINBERS                            | MALE                                | 947 (60.43%) |  |
|                  |   |                                              | FEMALE 620 (39.57%)                 |              |  |
| DROPPED MEMBERS  |   |                                              | NON BINARY                          | 0 (0.00%)    |  |
|                  |   |                                              | PREFER NOT TO ANSWER 0 (0.00%)      |