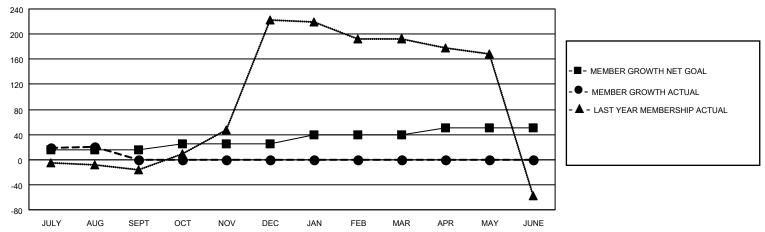

## GOALS AND ACTUAL MEMBERS CUMULATIVE

| DROPPED CLUBS: 0 |   | 9 CLUBS OF 70 ADDED 1 OR<br>MORE NEW MEMBERS | GENDER DISTRIBUTION                 |              |  |
|------------------|---|----------------------------------------------|-------------------------------------|--------------|--|
|                  |   | WORE NEW WEINBERS                            | MALE                                | 947 (60.43%) |  |
|                  |   |                                              | FEMALE 620 (39.57%)                 |              |  |
| DROPPED MEMBERS  |   |                                              | NON BINARY                          | 0 (0.00%)    |  |
|                  |   |                                              | PREFER NOT TO ANSWER 0 (0.00%)      |              |  |
| DECEASED         | 2 |                                              |                                     |              |  |
| CLUB CANCELLED   | 0 | CLICK HERE FOR CUMULATIVE                    | TOTAL FAMILY UNIT MEMBERS           | 697          |  |
| OTHER            | 3 | MEMBERSHIP DATA                              |                                     |              |  |
| TOTAL 5          |   |                                              | FAMILY MEMBERS PAYING HALF DUES 379 |              |  |
|                  |   |                                              |                                     |              |  |